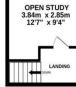

Spanning over 3500 sq. ft. of accommodation that is arranged over two floors, the flexible space is something very interesting and unique. The highlights of the property include a welcoming entrance hall, a calming sitting room, four double bedrooms, three bathrooms as well as three further reception rooms. Viewing is simply a must !

#### TOTAL FLOOR AREA : 330.2 sq.m. (3555 sq.ft.) approx.

Whilst every attempt has been made to ensure the accuracy of the floorplan contained here, measurements of doors, windows, rooms and any other items are approximate and no responsibility is taken for any error, omission or mis-statement. This plan is for illustrative purposes only and should be used as such by any prospective purchaser. The services, systems and appliances shown have not been tested and no guarantee as to their operability or efficiency can be given. Made with Metropix ©2024