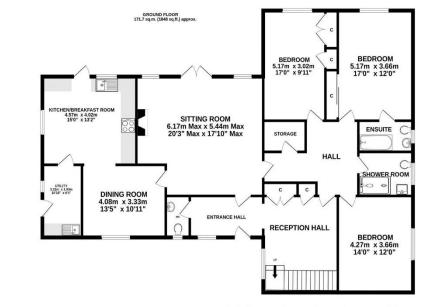

Spanning over 3500 sq. ft. of accommodation that is arranged over two floors, the flexible space is something very interesting and unique. The highlights of the property include a welcoming entrance hall, a calming sitting room, four double bedrooms, three bathrooms as well as three further reception rooms. Viewing is simply a must !

#### TOTAL FLOOR AREA : 330.2 sq.m. (3555 sq.ft.) approx.

Whilst every attempt has been made to ensure the accuracy of the floorplan contained here, measurements of doors, windows, rooms and any other items are approximate and no responsibility is taken for any error, omission or mis-statement. This plan is for illustrative purposes only and should be used as such by any prospective purchaser. The services, systems and appliances shown have not been tested and no guarantee as to their operability or efficiency can be given. Made with Metropix ©2024