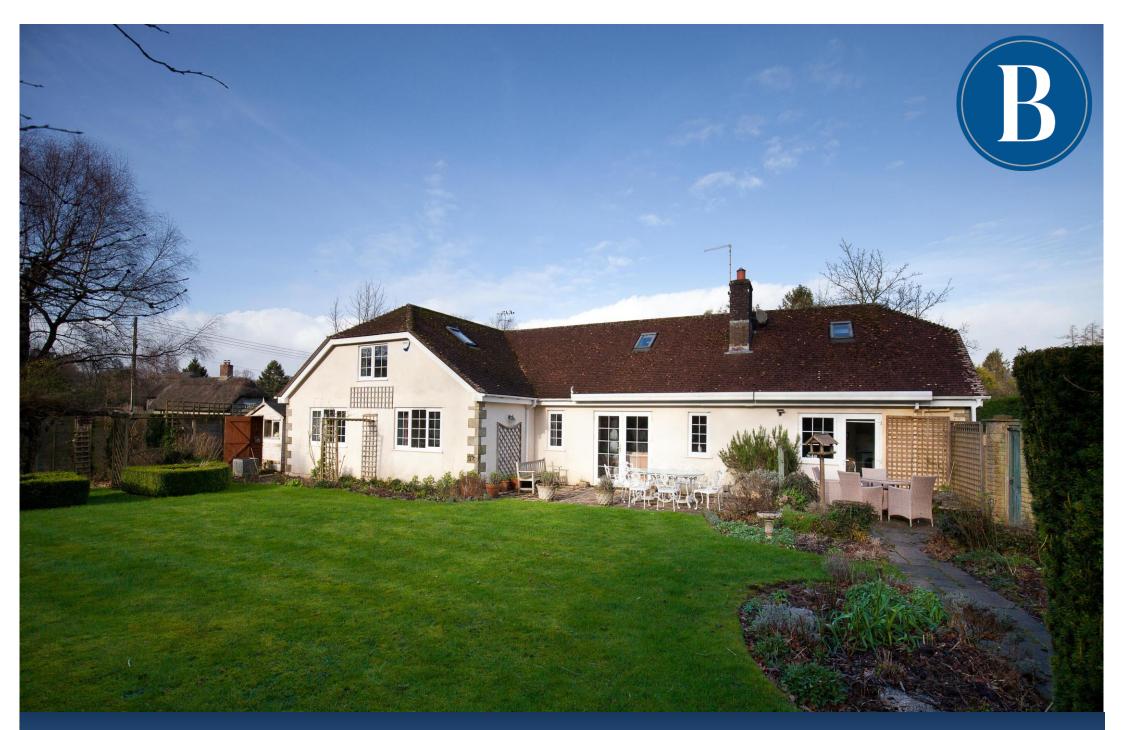

#### THE PROPERTY

Corner Stones is an extremely versatile, spacious and exciting property that has come to the market for the first time in over 20 years. Positioned in an enviable, private and secluded spot within the sought after village of Donhead St. Andrew on the Wiltshire / Dorset boarder, this fantastic home offers all manner of possibilities.

Spanning over 3500 sq. ft. of accommodation that is arranged over two floors, the flexible space is something very interesting and unique. The highlights of the property include a welcoming entrance hall, a calming sitting room, four double bedrooms, three bathrooms as well as three further reception rooms. Viewing is simply a must !

### OUTSIDE

The gardens at Corner Stones predominantly wrap around the back of the property and span approximately 0.2 of an acre. They have been very well maintained over the years and present a welcoming, colourful and private outside space that can be enjoyed throughout the seasons. The gardens are predominantly south facing and laid to lawn. In addition, there is also several mature, colourful planting beds, specimen trees and vibrant shrubbery.

A well placed sun terrace is also on offer as well as a double garage with a significant loft space that presents all manner of possibilities.