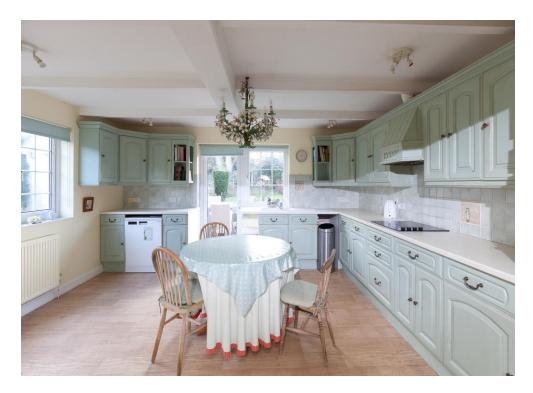

#### THE PROPERTY

Corner Stones is an extremely versatile, spacious and exciting property that has come to the market for the first time in over 20 years. Positioned in an enviable, private and secluded spot within the sought after village of Donhead St. Andrew on the Wiltshire / Dorset boarder, this fantastic home offers all manner of possibilities.

Spanning over 3500 sq. ft. of accommodation that is arranged over two floors, the flexible space is something very interesting and unique. The highlights of the property include a welcoming entrance hall, a calming sitting room, four double bedrooms, three bathrooms as well as three further reception rooms. Viewing is simply a must !