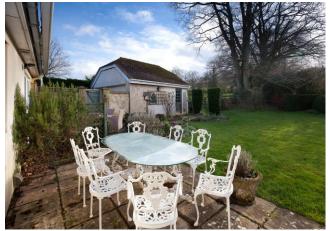

### OUTSIDE

The gardens at Corner Stones predominantly wrap around the back of the property and span approximately 0.2 of an acre. They have been very well maintained over the years and present a welcoming, colourful and private outside space that can be enjoyed throughout the seasons. The gardens are predominantly south facing and laid to lawn. In addition, there is also several mature, colourful planting beds, specimen trees and vibrant shrubbery.

A well placed sun terrace is also on offer as well as a double garage with a significant loft space that presents all manner of possibilities.