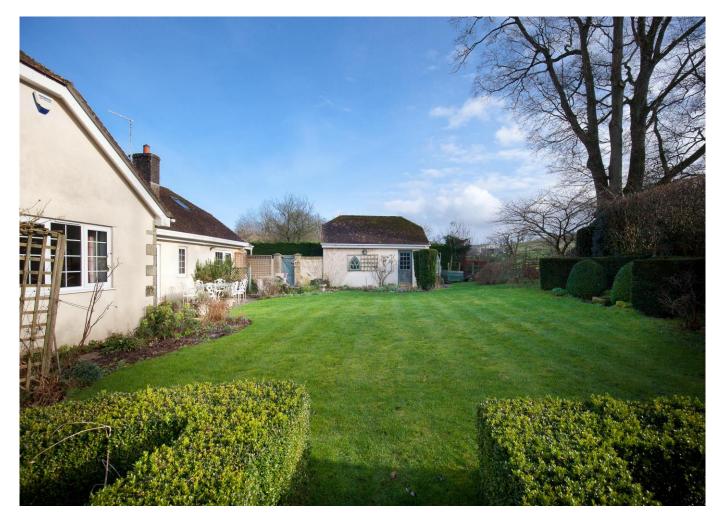

### OUTSIDE

The gardens at Corner Stones predominantly wrap around the back of the property and span approximately 0.2 of an acre. They have been very well maintained over the years and present a welcoming, colourful and private outside space that can be enjoyed throughout the seasons. The gardens are predominantly south facing and laid to lawn. In addition, there is also several mature, colourful planting beds, specimen trees and vibrant shrubbery.

A well placed sun terrace is also on offer as well as a double garage with a significant loft space that presents all manner of possibilities.