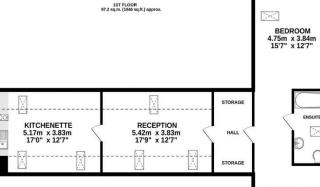

Spanning over 3500 sq. ft. of accommodation that is arranged over two floors, the flexible space is something very interesting and unique. The highlights of the property include a welcoming entrance hall, a calming sitting room, four double bedrooms, three bathrooms as well as three further reception rooms. Viewing is simply a must !

#### TOTAL FLOOR AREA : 330.2 sq.m. (3555 sq.ft.) approx.

Whilst every attempt has been made to ensure the accuracy of the floorplan contained here, measurements of doors, windows, rooms and any other items are approximate and no responsibility is taken for any error, omission or mis-statement. This plan is for illustrative purposes only and should be used as such by any prospective purchaser. The services, systems and appliances shown have not been tested and no guarantee as to their operability or efficiency can be given. Made with Metropix ©2024