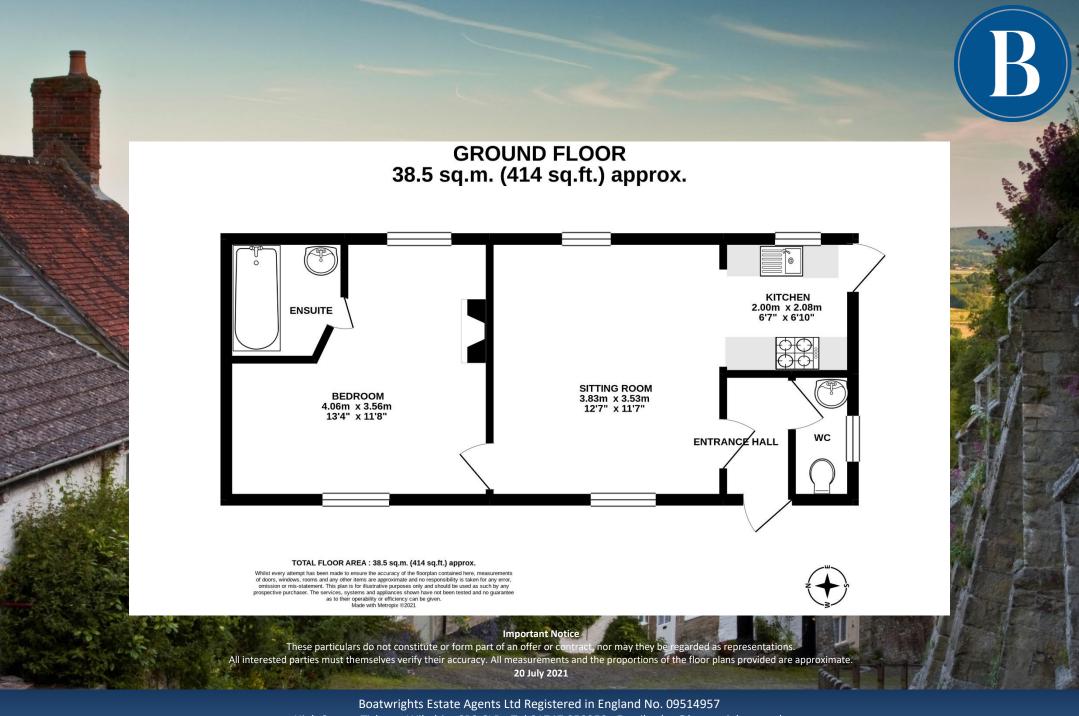

#### **DESCRIPTION**

Owl Cottage is a delightful and charming cottage set within the heart of Gillingham. The cottage has been very well cared for and presents in fantastic fashion. The property comprises an entrance hall, WC, sitting room, kitchen and a double bedroom with en suite facilities.