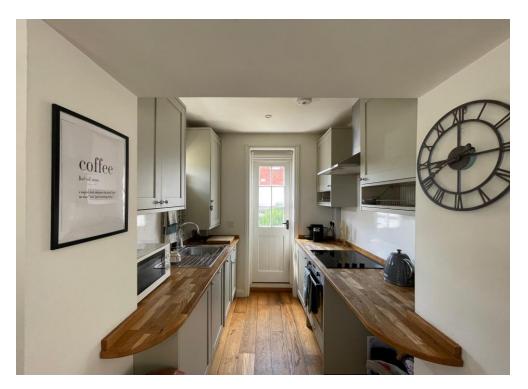

#### **DESCRIPTION**

Owl Cottage is a delightful and charming cottage set within the heart of Gillingham. The cottage has been very well cared for and presents in fantastic fashion. The property comprises an entrance hall, WC, sitting room, kitchen and a double bedroom with en suite facilities.