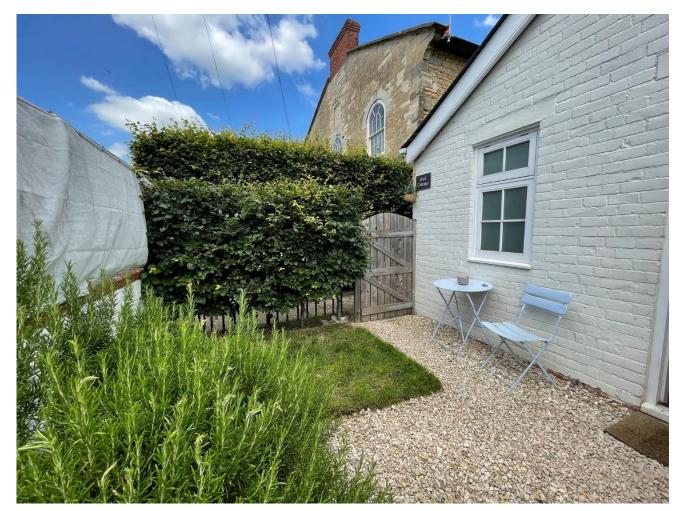

#### OUTSIDE

Externally, the cottage offers a welcoming courtyard / cottage garden that is enclosed to all sides. The couryard is mainly laid to gravel for ease of maintenance and presents a private outside space that can be enjoyed throughout the seasons. The property is entered via Queen Street and to the side of the property is bin storage.