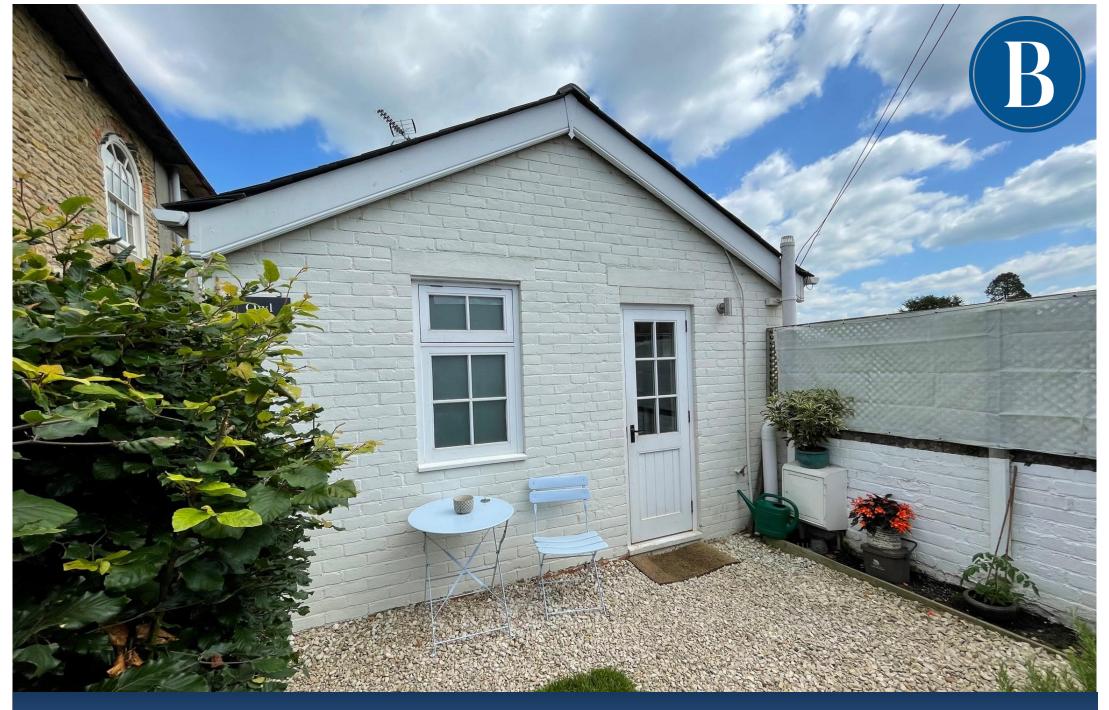

#### **DESCRIPTION**

Owl Cottage is a delightful and charming cottage set within the heart of Gillingham. The cottage has been very well cared for and presents in fantastic fashion. The property comprises an entrance hall, WC, sitting room, kitchen and a double bedroom with en suite facilities.

#### OUTSIDE

Externally, the cottage offers a welcoming courtyard / cottage garden that is enclosed to all sides. The couryard is mainly laid to gravel for ease of maintenance and presents a private outside space that can be enjoyed throughout the seasons. The property is entered via Queen Street and to the side of the property is bin storage.