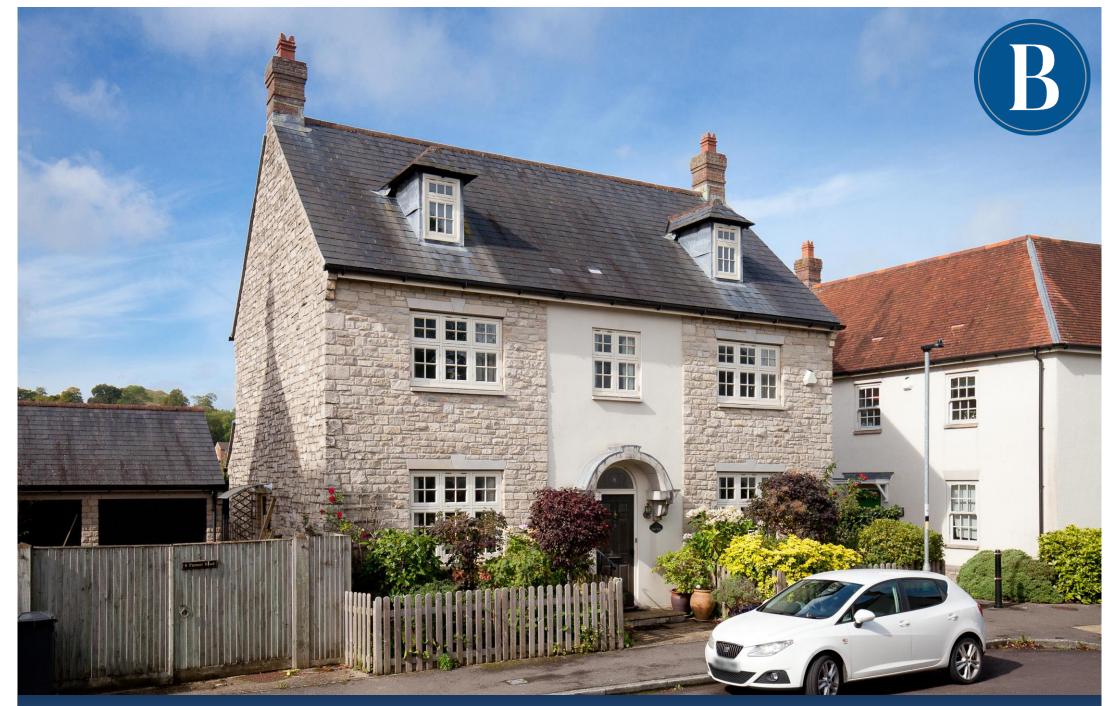

Fennel Road, Mere

Guide Price £495,000

# Fennel Road, Mere, Wiltshire, BA12 6RT

•Substantial House In Sought After Town On Wiltshire / Dorset Border •Approx. 1500 Sq. Ft. Of Accommodation •Four Bedrooms & Two Bathrooms •Triple Aspect Sitting Room •Main Bedroom With En Suite •Westerly Facing Rear Garden •Double Garage & Off Road Parking •No Onward Chain •EPC: C

## OUTSIDE

The handsome, welcoming and well-presented Aspen House has come to the market for the first time in over 20 years.

Offering over 1500 sq. ft. of flexible accommodation, the property presents an entrance hall, triple aspect sitting room, dining room, kitchen/breakfast room, downstairs WC, four bedrooms including a spacious main bedroom complete with en suite facilities as well as a further family bathroom.