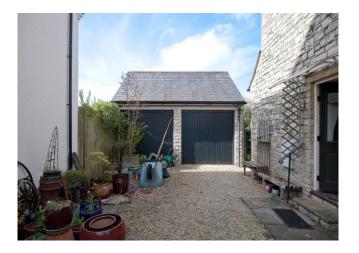

**Rear:** Enjoying a Westerly aspect the rear garden is predominantly laid to a wellmaintained lawn with a charming combination of established shrubbery providing colour and privacy.

A summer house and free-standing storage shed also feature.