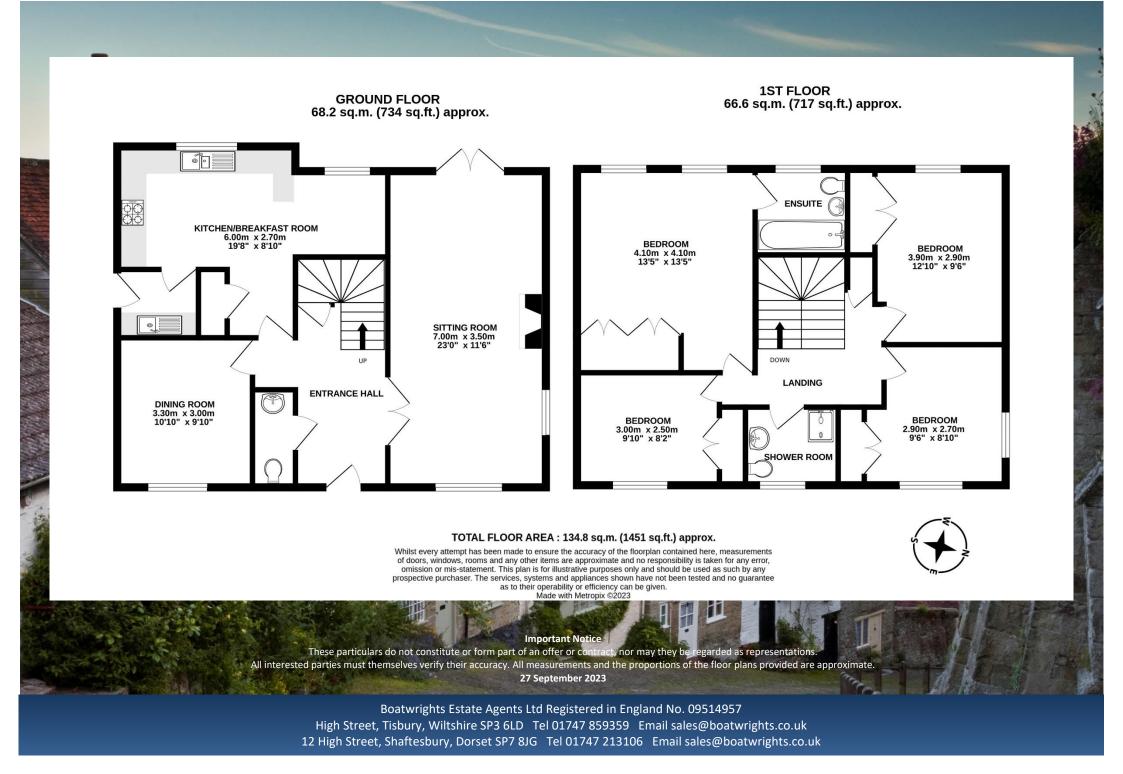

## OUTSIDE

The handsome, welcoming and well-presented Aspen House has come to the market for the first time in over 20 years.

Offering over 1500 sq. ft. of flexible accommodation, the property presents an entrance hall, triple aspect sitting room, dining room, kitchen/breakfast room, downstairs WC, four bedrooms including a spacious main bedroom complete with en suite facilities as well as a further family bathroom.