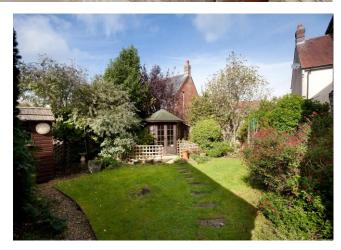

**Rear:** Enjoying a Westerly aspect the rear garden is predominantly laid to a wellmaintained lawn with a charming combination of established shrubbery providing colour and privacy.

A summer house and free-standing storage shed also feature.