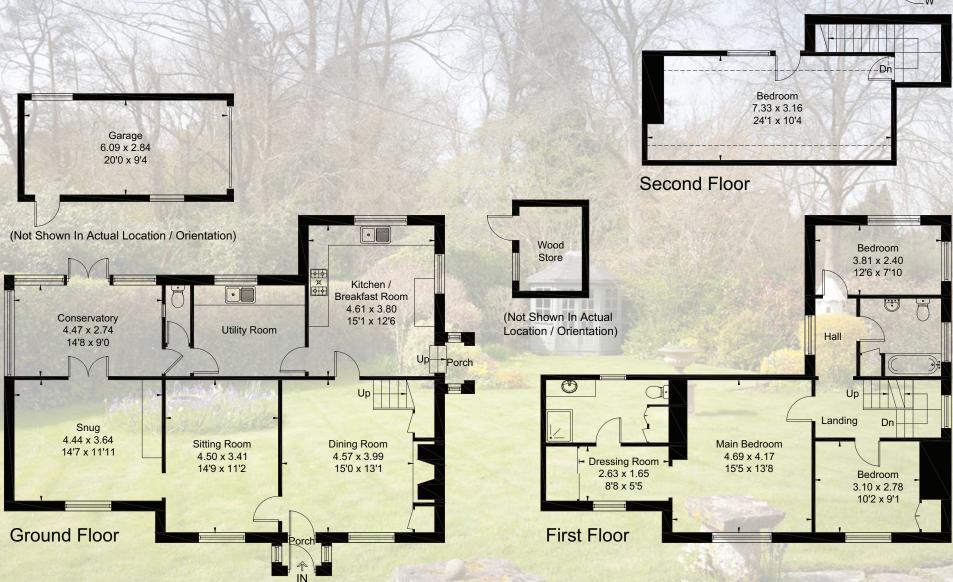

Offering over 2000 sq. ft. of flexible accommodation and arranged over three floors, the property presents a truly idyllic, exciting, peaceful and welcoming home.

The internal space comprises an entrance hall, conservatory, sitting room, dining room, snug, kitchen/breakfast room, utility and downstairs WC. Upstairs is a family bathroom and four excellently sized, light and bright bedrooms with the principal bedroom providing en suite facilities. There are two wood burners and a inglenook fireplace.

#### Important Notice

These particulars do not constitute or form part of an offer or contract, nor may they be regarded as representations. All interested parties must themselves verify their accuracy. All measurements and the proportions of the floor plans provided are approximate. 15th April 2024