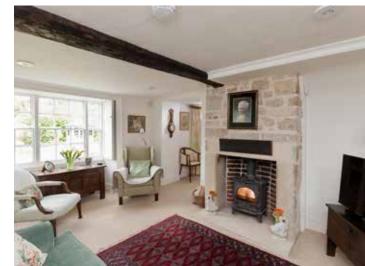

Offering over 2000 sq. ft. of flexible accommodation and arranged over three floors, the property presents a truly idyllic, exciting, peaceful and welcoming home.

The internal space comprises an entrance hall, conservatory, sitting room, dining room, snug, kitchen/breakfast room, utility and downstairs WC. Upstairs is a family bathroom and four excellently sized, light and bright bedrooms with the principal bedroom providing en suite facilities. There are two wood burners and a inglenook fireplace.

**Services:** The property is connected to mains water, drainage and electricity. There is oil fired central heating along with fireplaces in both the dining room and the sitting room.

Local Authority: Wiltshire Council, Band G.