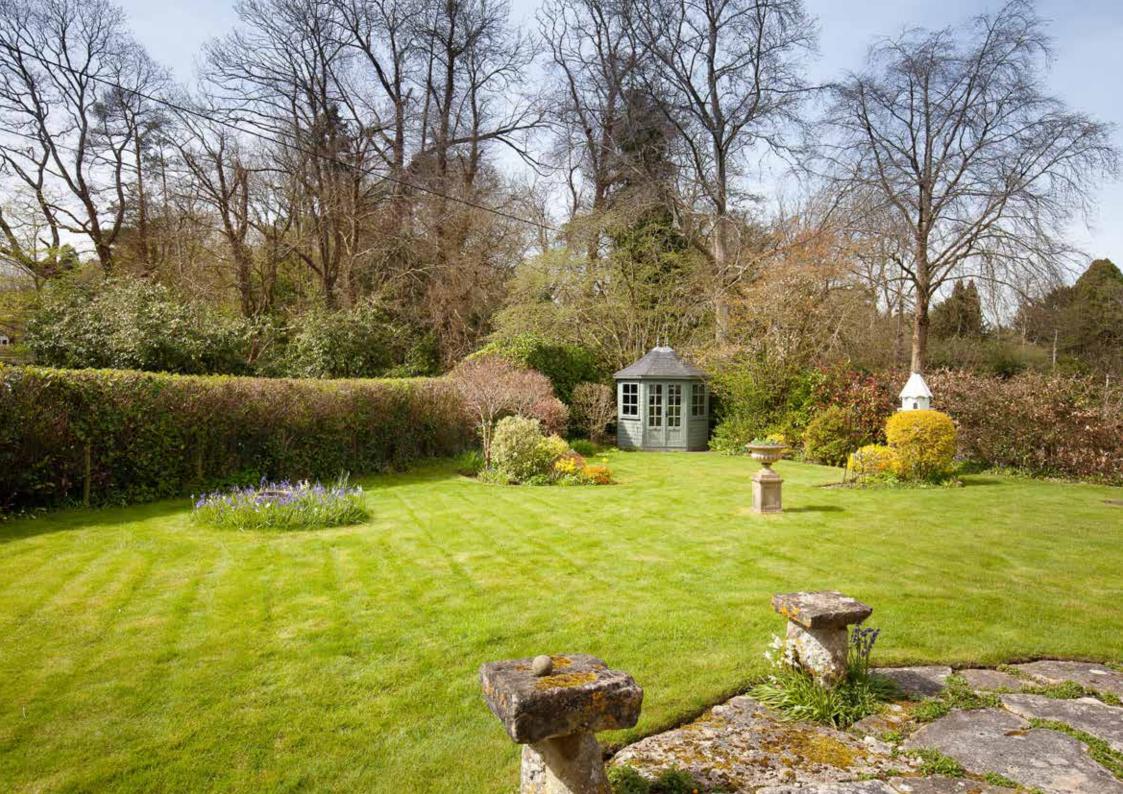

The property sits fairly central within its plot having garden to all sides. The main garden is mainly laid to lawn with several flower beds, full of mature planting showing off a range of different colours throughout the different seasons. A summer house, well positioned to catch the summer sunshine, looks out over the garden.

The rest of the garden has been designed with ease of maintenance with colourful flower beds and three patio areas around the house.

The Gardens are enclosed to all sides with mature hedges. And there is a small wood store.