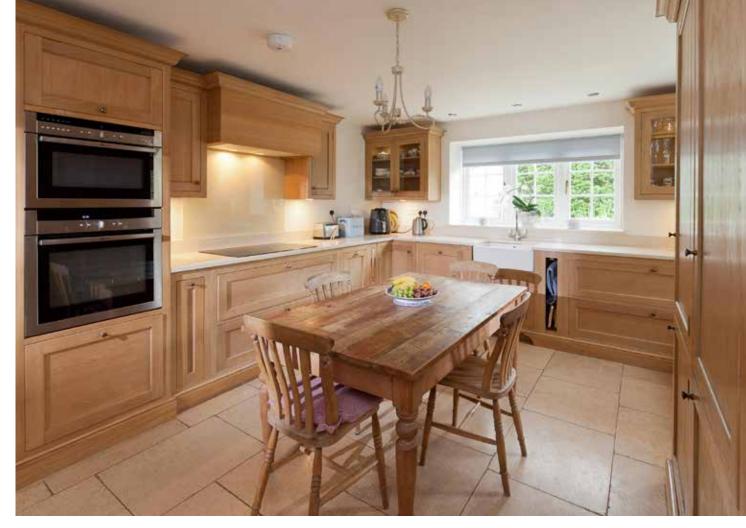

Offering over 2000 sq. ft. of flexible accommodation and arranged over three floors, the property presents a truly idyllic, exciting, peaceful and welcoming home.

The internal space comprises an entrance hall, conservatory, sitting room, dining room, snug, kitchen/breakfast room, utility and downstairs WC. Upstairs is a family bathroom and four excellently sized, light and bright bedrooms with the principal bedroom providing en suite facilities. There are two wood burners and a inglenook fireplace.