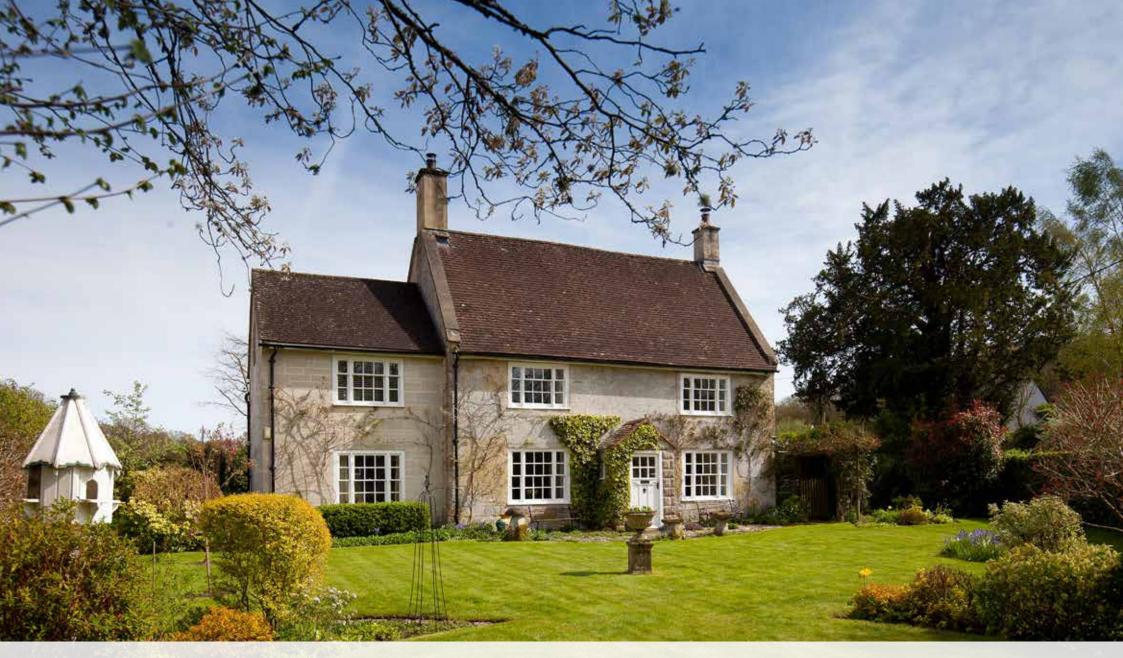

### **The Property**

Believed to date back to the mid-18th century, and once a general store/cafe where World War I soldiers used to meet, Fovant Elm presents a simply wonderful, characterful, charming village home that is presented in immaculate fashion throughout.

Offering over 2000 sq. ft. of flexible accommodation and arranged over three floors, the property presents a truly idyllic, exciting, peaceful and welcoming home.

The internal space comprises an entrance hall, conservatory, sitting room, dining room, snug, kitchen/breakfast room, utility and downstairs WC. Upstairs is a family bathroom and four excellently sized, light and bright bedrooms with the principal bedroom providing en suite facilities. There are two wood burners and a inglenook fireplace.

#### Outside

Fovant Elm is accessed off of the Tisbury Road where you enter wooden gates opening up to the off road parking, enough for at least a couple of vehicles, as well as access to the detached single garage with double opening doors. A pathway then leads around to both the front and side doors. There is also a front gate leading to the front of the house.

The property sits fairly central within its plot having garden to all sides. The main garden is mainly laid to lawn with several flower beds, full of mature planting showing off a range of different colours throughout the different seasons. A summer house, well positioned to catch the summer sunshine, looks out over the garden.