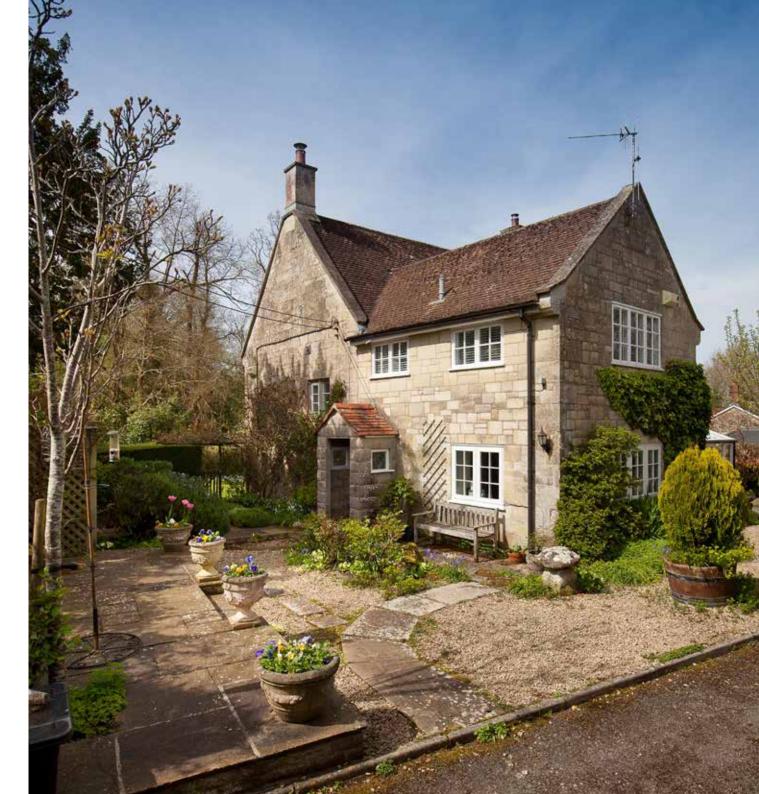

### **The Property**

Believed to date back to the mid-18th century, and once a general store/cafe where World War I soldiers used to meet, Fovant Elm presents a simply wonderful, characterful, charming village home that is presented in immaculate fashion throughout.

Offering over 2000 sq. ft. of flexible accommodation and arranged over three floors, the property presents a truly idyllic, exciting, peaceful and welcoming home.

The internal space comprises an entrance hall, conservatory, sitting room, dining room, snug, kitchen/breakfast room, utility and downstairs WC. Upstairs is a family bathroom and four excellently sized, light and bright bedrooms with the principal bedroom providing en suite facilities. There are two wood burners and a inglenook fireplace.

#### Outside

Fovant Elm is accessed off of the Tisbury Road where you enter wooden gates opening up to the off road parking, enough for at least a couple of vehicles, as well as access to the detached single garage with double opening doors. A pathway then leads around to both the front and side doors. There is also a front gate leading to the front of the house.