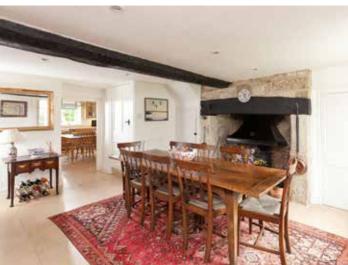

Offering over 2000 sq. ft. of flexible accommodation and arranged over three floors, the property presents a truly idyllic, exciting, peaceful and welcoming home.

The internal space comprises an entrance hall, conservatory, sitting room, dining room, snug, kitchen/breakfast room, utility and downstairs WC. Upstairs is a family bathroom and four excellently sized, light and bright bedrooms with the principal bedroom providing en suite facilities. There are two wood burners and a inglenook fireplace.

**Services:** The property is connected to mains water, drainage and electricity. There is oil fired central heating along with fireplaces in both the dining room and the sitting room.

Local Authority: Wiltshire Council, Band G.