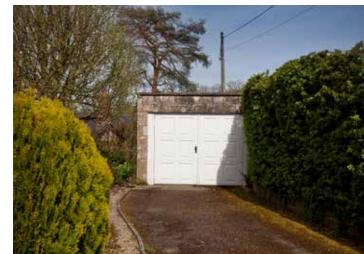

#### Outside

Fovant Elm is accessed off of the Tisbury Road where you enter wooden gates opening up to the off road parking, enough for at least a couple of vehicles, as well as access to the detached single garage with double opening doors. A pathway then leads around to both the front and side doors. There is also a front gate leading to the front of the house.