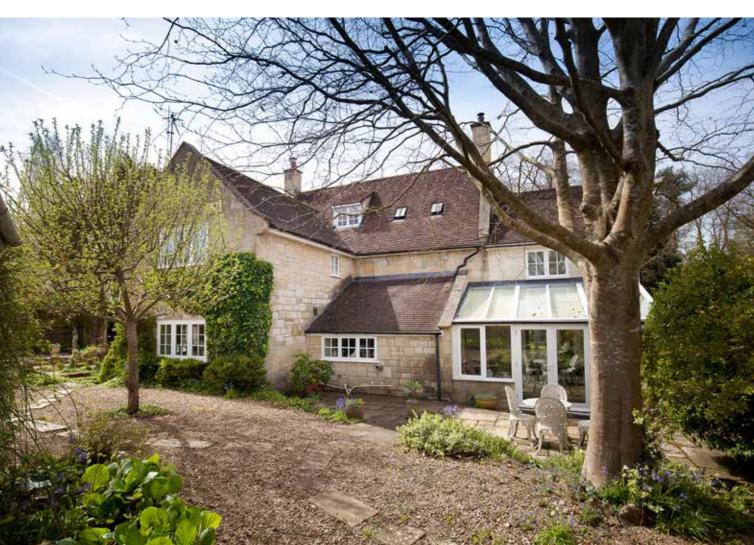

### **The Property**

Believed to date back to the mid-18th century, and once a general store/cafe where World War I soldiers used to meet, Fovant Elm presents a simply wonderful, characterful, charming village home that is presented in immaculate fashion throughout.

Offering over 2000 sq. ft. of flexible accommodation and arranged over three floors, the property presents a truly idyllic, exciting, peaceful and welcoming home.

The internal space comprises an entrance hall, conservatory, sitting room, dining room, snug, kitchen/breakfast room, utility and downstairs WC. Upstairs is a family bathroom and four excellently sized, light and bright bedrooms with the principal bedroom providing en suite facilities. There are two wood burners and a inglenook fireplace.

#### Outside

Fovant Elm is accessed off of the Tisbury Road where you enter wooden gates opening up to the off road parking, enough for at least a couple of vehicles, as well as access to the detached single garage with double opening doors. A pathway then leads around to both the front and side doors. There is also a front gate leading to the front of the house.

The property sits fairly central within its plot having garden to all sides. The main garden is mainly laid to lawn with several flower beds, full of mature planting showing off a range of different colours throughout the different seasons. A summer house, well positioned to catch the summer sunshine, looks out over the garden.