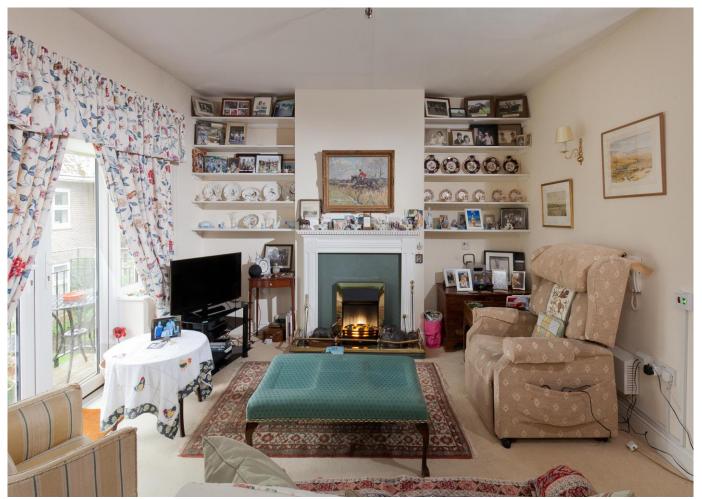

#### THE PROPERTY

Occupying an enviable spot within the development, this two-bedroom apartment enjoys a welcoming sense of space and natural light whilst taking in pleasant views across the open countryside.

A true focal point of the home is the open plan sitting dining room with its French Doors leading onto a private balcony whilst the kitchen, conveniently located from the dining space, offers a magnitude of storage cupboards, work surface and appliance spaces. Benefitting from a dual aspect, the principal bedroom is a well-proportioned room with the added advantage of built in wardrobes to provide plentiful storage options.

The second bedroom is again a fair size that could equally act as a hobby or study room if desired. Completing the home is a three-piece family bathroom that includes a bath with assistance lift and a further separate cloakroom.