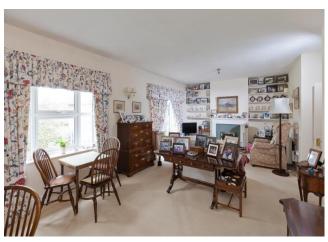

#### THE PROPERTY

Occupying an enviable spot within the development, this two-bedroom apartment enjoys a welcoming sense of space and natural light whilst taking in pleasant views across the open countryside.

A true focal point of the home is the open plan sitting dining room with its French Doors leading onto a private balcony whilst the kitchen, conveniently located from the dining space, offers a magnitude of storage cupboards, work surface and appliance spaces. Benefitting from a dual aspect, the principal bedroom is a well-proportioned room with the added advantage of built in wardrobes to provide plentiful storage options.

The second bedroom is again a fair size that could equally act as a hobby or study room if desired. Completing the home is a three-piece family bathroom that includes a bath with assistance lift and a further separate cloakroom.