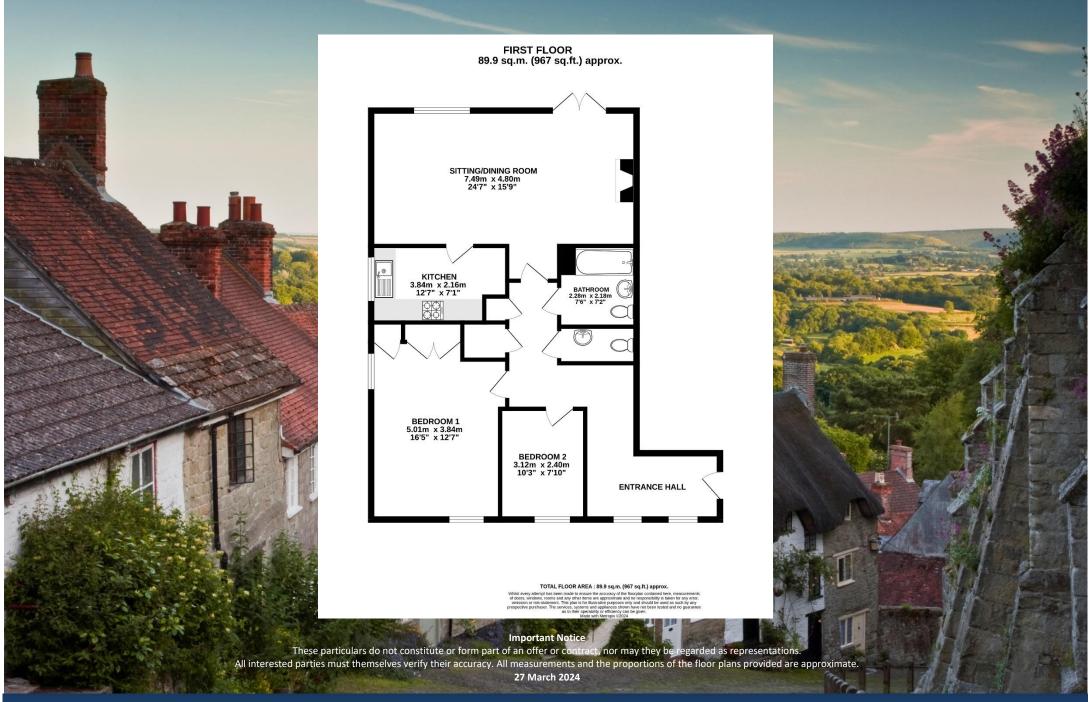

#### THE PROPERTY

Occupying an enviable spot within the development, this two-bedroom apartment enjoys a welcoming sense of space and natural light whilst taking in pleasant views across the open countryside.

A true focal point of the home is the open plan sitting dining room with its French Doors leading onto a private balcony whilst the kitchen, conveniently located from the dining space, offers a magnitude of storage cupboards, work surface and appliance spaces. Benefitting from a dual aspect, the principal bedroom is a well-proportioned room with the added advantage of built in wardrobes to provide plentiful storage options.

The second bedroom is again a fair size that could equally act as a hobby or study room if desired. Completing the home is a three-piece family bathroom that includes a bath with assistance lift and a further separate cloakroom.