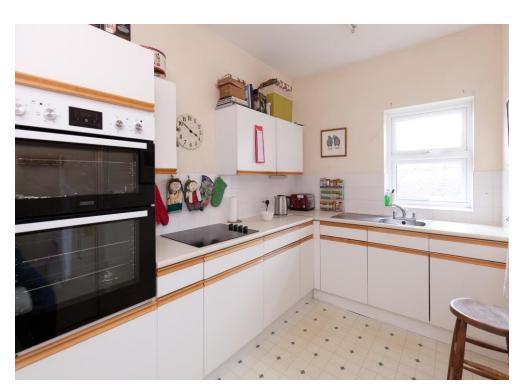

A true focal point of the home is the open plan sitting dining room with its French Doors leading onto a private balcony whilst the kitchen, conveniently located from the dining space, offers a magnitude of storage cupboards, work surface and appliance spaces. Benefitting from a dual aspect, the principal bedroom is a well-proportioned room with the added advantage of built in wardrobes to provide plentiful storage options.