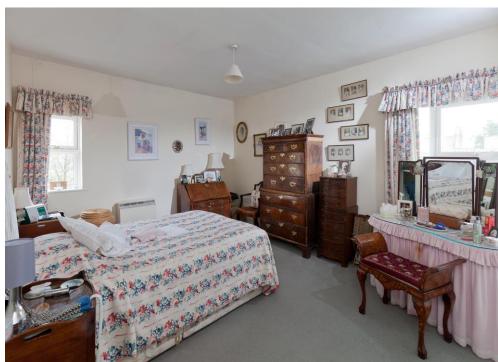

A true focal point of the home is the open plan sitting dining room with its French Doors leading onto a private balcony whilst the kitchen, conveniently located from the dining space, offers a magnitude of storage cupboards, work surface and appliance spaces. Benefitting from a dual aspect, the principal bedroom is a well-proportioned room with the added advantage of built in wardrobes to provide plentiful storage options.

The second bedroom is again a fair size that could equally act as a hobby or study room if desired. Completing the home is a three-piece family bathroom that includes a bath with assistance lift and a further separate cloakroom.