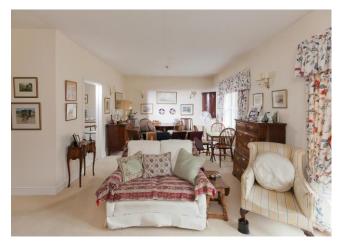

#### THE PROPERTY

Occupying an enviable spot within the development, this two-bedroom apartment enjoys a welcoming sense of space and natural light whilst taking in pleasant views across the open countryside.

A true focal point of the home is the open plan sitting dining room with its French Doors leading onto a private balcony whilst the kitchen, conveniently located from the dining space, offers a magnitude of storage cupboards, work surface and appliance spaces. Benefitting from a dual aspect, the principal bedroom is a well-proportioned room with the added advantage of built in wardrobes to provide plentiful storage options.

The second bedroom is again a fair size that could equally act as a hobby or study room if desired. Completing the home is a three-piece family bathroom that includes a bath with assistance lift and a further separate cloakroom.