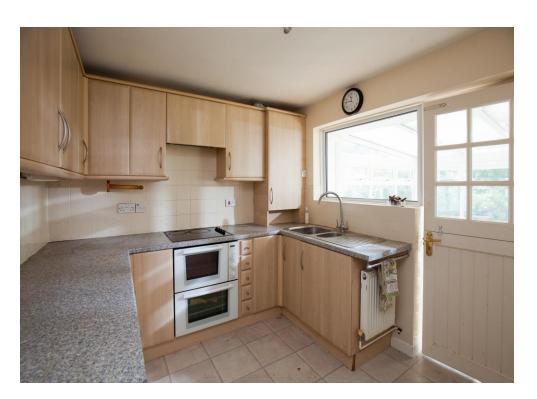

The kitchen is fully-equipped with a work surface featuring on three sides of the room alongside floor and wall mounted storage cupboards.

It should also be noted that the attic space provides ample opportunity for development (STPC).