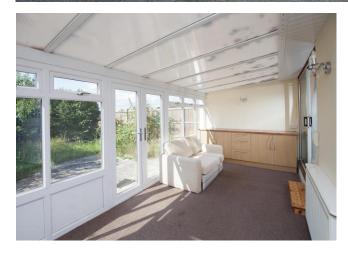

#### THE PROPERTY

Having been extended to the rear of the bungalow, the accommodation now comprises two double bedrooms located to the front of the home before then leading through to a shower

room, multiple storage cupboards and the main sitting/dining room. Here, there is ample room for all typical living furniture whilst a conservatory that spans nearly 20ft in width allows for a second reception room, family space or ideal garden room.