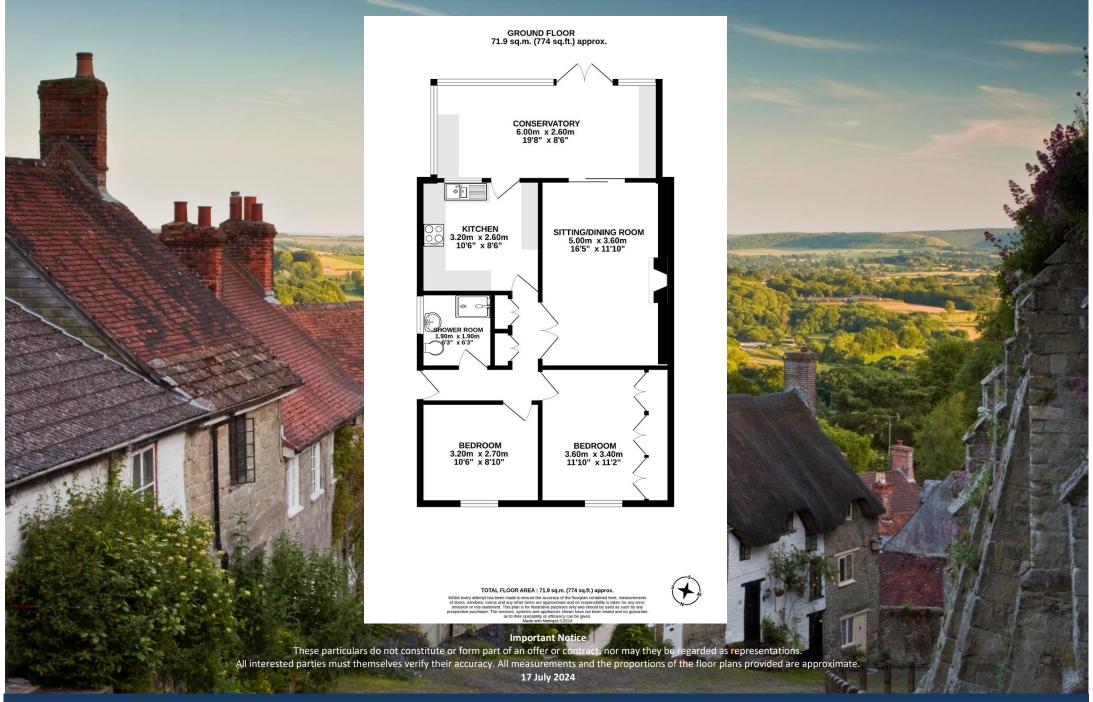

### **DESCRIPTION**

Situated within a quiet, popular residential close this two-bedroom detached bungalow offers an exciting opportunity for a new homeowner to create a fantastic family home to your own specifications.

#### THE PROPERTY

Having been extended to the rear of the bungalow, the accommodation now comprises two double bedrooms located to the front of the home before then leading through to a shower

room, multiple storage cupboards and the main sitting/dining room. Here, there is ample room for all typical living furniture whilst a conservatory that spans nearly 20ft in width allows for a second reception room, family space or ideal garden room.

The kitchen is fully-equipped with a work surface featuring on three sides of the room alongside floor and wall mounted storage cupboards.

It should also be noted that the attic space provides ample opportunity for development (STPC).