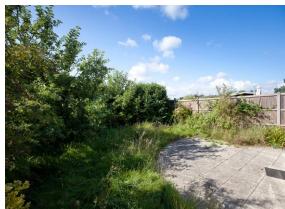

# **OUTSIDE**

Front: A hardstanding driveway allows for plentiful off-road parking of which is further enhanced by a single garage. A gated pathway leads to the rear of the property.

Rear: Enjoying a southerly facing aspect the rear garden is a fair size with a patio immediately accessed from the rear of the home.

A further side garden offers lawn, a greenhouse and additional growing space.