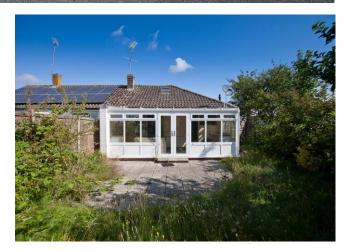

# **OUTSIDE**

Front: A hardstanding driveway allows for plentiful off-road parking of which is further enhanced by a single garage. A gated pathway leads to the rear of the property.

Rear: Enjoying a southerly facing aspect the rear garden is a fair size with a patio immediately accessed from the rear of the home.

A further side garden offers lawn, a greenhouse and additional growing space.