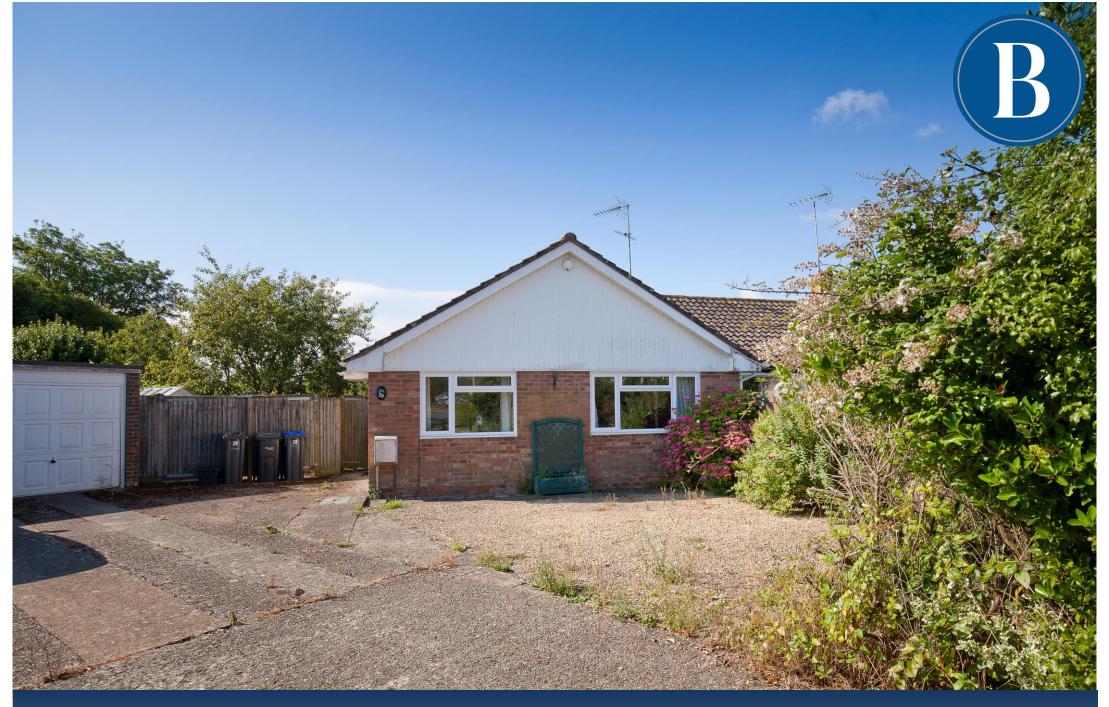

# Catherine Crescent, Downton, Wiltshire, SP5 3NR

- ·No Forward Chain ·Detached Bungalow Backing Onto Open Fields
- ·Opportunity To Modernise ·Driveway Parking & Garage
- ·Potential To Extend (STPC) ·EPC: D

### **DESCRIPTION**

Situated within a quiet, popular residential close this two-bedroom detached bungalow offers an exciting opportunity for a new homeowner to create a fantastic family home to your own specifications.

# **OUTSIDE**

Front: A hardstanding driveway allows for plentiful off-road parking of which is further enhanced by a single garage. A gated pathway leads to the rear of the property.

Rear: Enjoying a southerly facing aspect the rear garden is a fair size with a patio immediately accessed from the rear of the home.