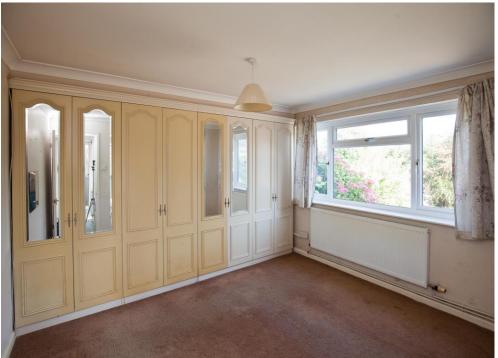

#### THE PROPERTY

Having been extended to the rear of the bungalow, the accommodation now comprises two double bedrooms located to the front of the home before then leading through to a shower

room, multiple storage cupboards and the main sitting/dining room. Here, there is ample room for all typical living furniture whilst a conservatory that spans nearly 20ft in width allows for a second reception room, family space or ideal garden room.