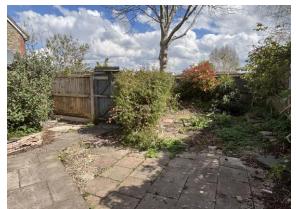

## **OUTSIDE**

Externally the property enjoys a private rear garden that is predominantly laid to patio, edged with hedgerow.

A rear gate also features to allow for access.