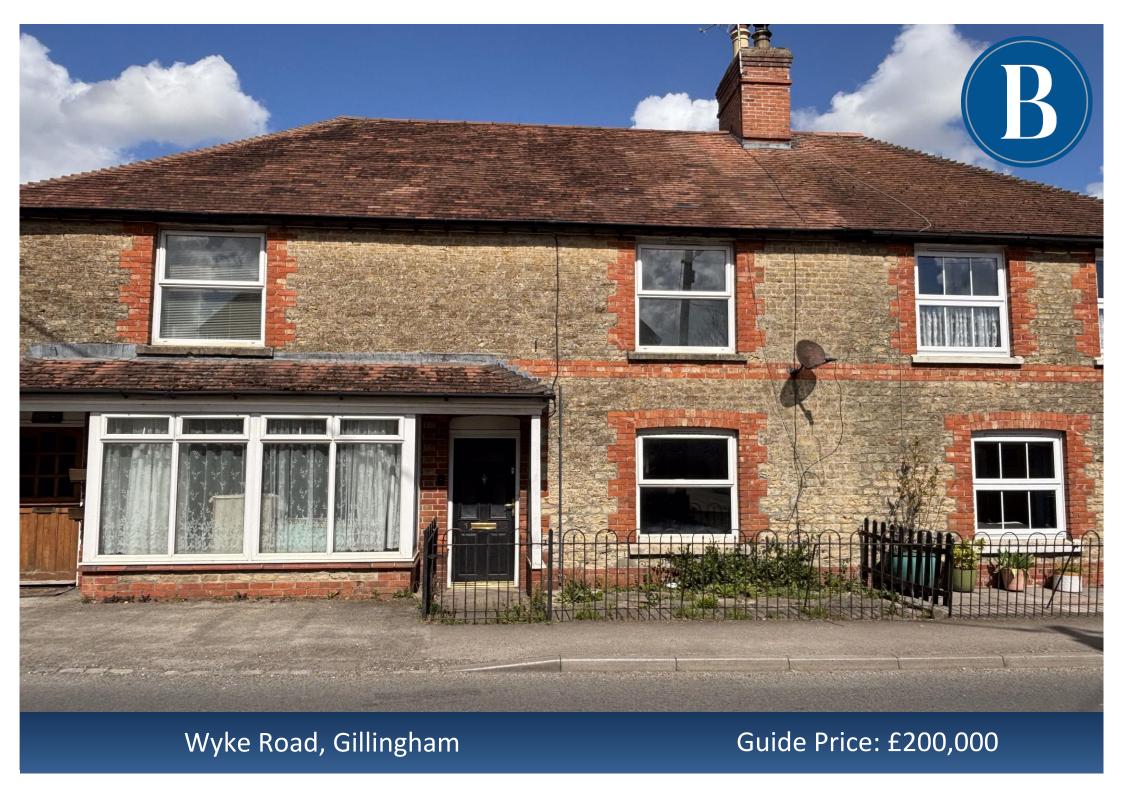

# Old Post Office, Wyke Road, Gillingham, Dorset, SP8 4NH

- ·No Forward Chain
- **•Two Bedroom Terrace Home**
- ·An Exciting Project Opportunity
- ·Private, Enclosed Rear Garden
- **Open Plan Living**
- ·EPC: D

#### THE PROPERTY

Being sold with no forward chain is this surprisingly spacious, two-bedroom home complete with courtyard garden, all within walking distance of Gillingham town centre and mainline station.