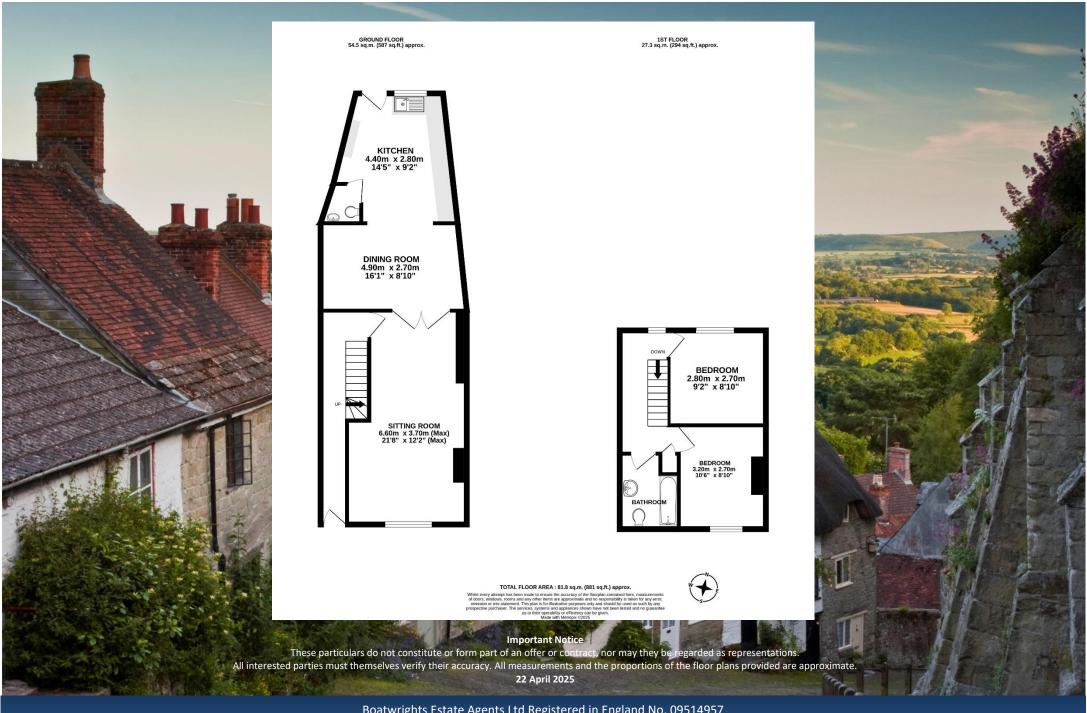

#### THE PROPERTY

Being sold with no forward chain is this surprisingly spacious, two-bedroom home complete with courtyard garden, all within walking distance of Gillingham town centre and mainline station.

The ground floor accommodation is predominantly open plan featuring a front sitting room that flows into a dining area before entering the kitchen space. The well-equipped

kitchen boasts plentiful storage cupboards, work surface and appliance spaces whilst doors lead to the rear garden. Completing the ground floor is a useful cloakroom.

Upstairs there are two well-proportioned bedrooms as well as a three-piece family bathroom.

## **OUTSIDE**

Externally the property enjoys a private rear garden that is predominantly laid to patio, edged with hedgerow.

A rear gate also features to allow for access.