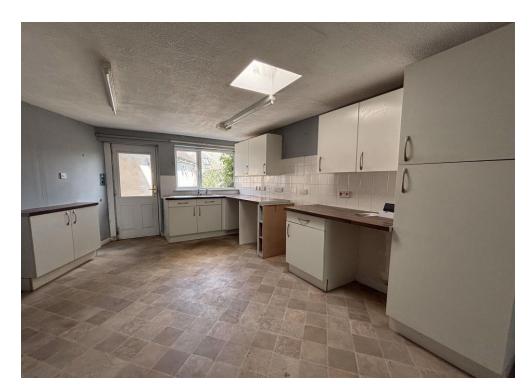

The ground floor accommodation is predominantly open plan featuring a front sitting room that flows into a dining area before entering the kitchen space. The well-equipped

kitchen boasts plentiful storage cupboards, work surface and appliance spaces whilst doors lead to the rear garden. Completing the ground floor is a useful cloakroom.