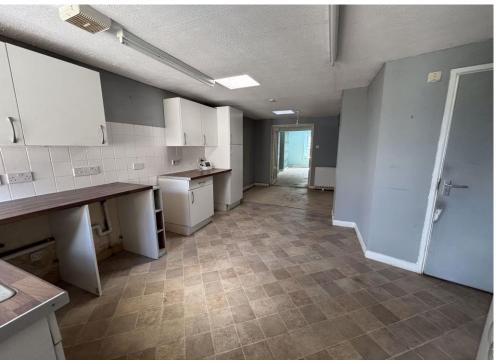

The ground floor accommodation is predominantly open plan featuring a front sitting room that flows into a dining area before entering the kitchen space. The well-equipped

kitchen boasts plentiful storage cupboards, work surface and appliance spaces whilst doors lead to the rear garden. Completing the ground floor is a useful cloakroom.