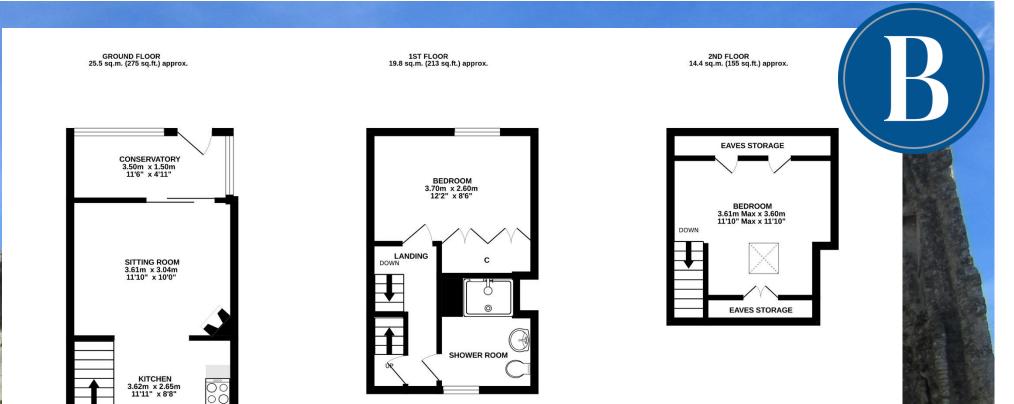

#### TOTAL FLOOR AREA : 59.8 sq.m. (644 sq.ft.) approx.

Whilst every attempt has been made to ensure the accuracy of the floorplan contained here, measurements of dors, windows, rooms and any other items are approximate and no responsibility is taken for any error, omission or mis-statement. This plan is for illustrative purposes only and should be used as such by any prospective purchaser. The services, systems and appliances shown have not been tested and no guarantee as to their operability or efficiency can be given. Made with Metropix ©2025