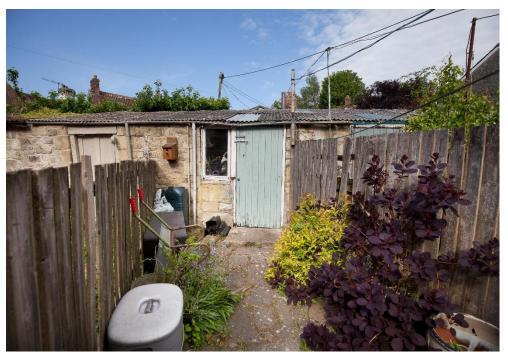

Externally there is a courtyard garden with a small outbuilding at the back.

The property is located on Temperance Row, a small lane within the Quarry full of attractive stone built cottages. The westerly facing courtyard style garden can be accessed via the small garden room, and is designed with low maintenance in mind, whilst providing space for pot plants.

The rear of the garden there is a stone-built outbuilding, providing storage. There is also an access across the neighbouring property.