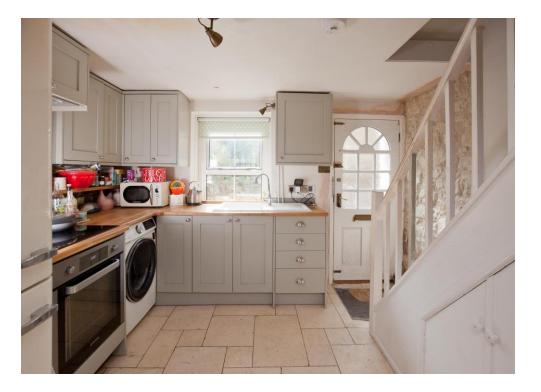

The accommodation, which is arranged over three floors, includes a well-appointed cottage style kitchen, which opens up to the sitting room, small garden room to the rear, two double bedrooms, and a shower room.