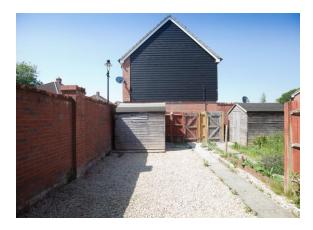

#### OUTSIDE

Front: Allocated driveway parking.

**Rear:** A low maintenance garden currently laid to shingle and patio with gated rear access. A useful free-standing storage shed also features.