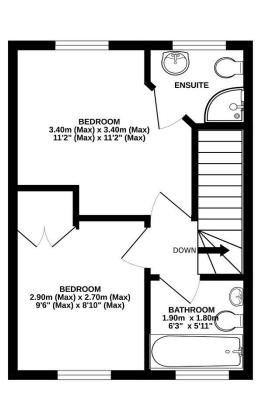

Upstairs boasts two well-proportioned bedrooms including the principal that benefits from an en-suite shower room. A three-piece family bathroom completes the home.

## VIEWINGS

Strictly by appointment only via Boatwrights Estate Agents. 01747 213106 sales@boatwrights.co.uk / www.boatwrights.co.uk

1ST FLOOR 27.4 sq.m. (295 sq.ft.) approx.

#### TOTAL FLOOR AREA : 54.8 sq.m. (590 sq.ft.) approx.

Whilst every attempt has been made to ensure the accuracy of the floorplan contained here, measurements of doors, windows, rooms and any other items are approximate and no responsibility is taken for any error, omission or mis-statement. This plan is for illustrative purposes only and should be used as such by any prospective purchaser. The services, systems and appliances shown have not been tested and no guarantee as to their operability or efficiency can be given. Made with Metropix 2025