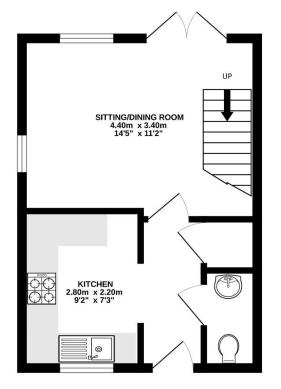

Having been redecorated both internally and externally throughout, this two-bedroom home makes for a fantastic modern home situated on the outskirts of Shaftesbury.

The accommodation comprises a kitchen complete with work surfaces, storage and appliance spaces on three sides of the room whilst the sitting/dining room is located to the rear of the property to overlook the garden. In addition, there is as a useful entrance hall with access to a cloakroom and under stair storage.

#### TOTAL FLOOR AREA : 54.8 sq.m. (590 sq.ft.) approx.

Whilst every attempt has been made to ensure the accuracy of the floorplan contained here, measurements of doors, windows, rooms and any other items are approximate and no responsibility is taken for any error, omission or mis-statement. This plan is for illustrative purposes only and should be used as such by any prospective purchaser. The services, systems and appliances shown have not been tested and no guarantee as to their operability or efficiency can be given. Made with Metropix 2025