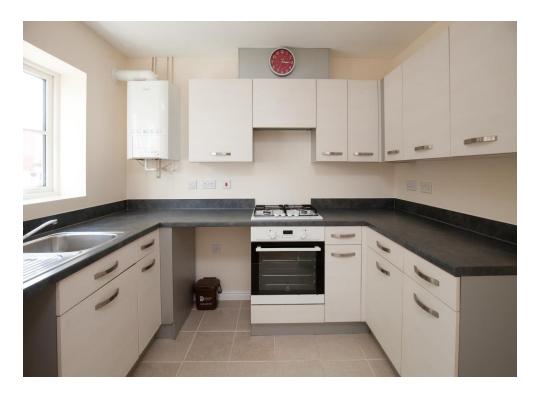

Having been redecorated both internally and externally throughout, this two-bedroom home makes for a fantastic modern home situated on the outskirts of Shaftesbury.

The accommodation comprises a kitchen complete with work surfaces, storage and appliance spaces on three sides of the room whilst the sitting/dining room is located to the rear of the property to overlook the garden. In addition, there is as a useful entrance hall with access to a cloakroom and under stair storage.