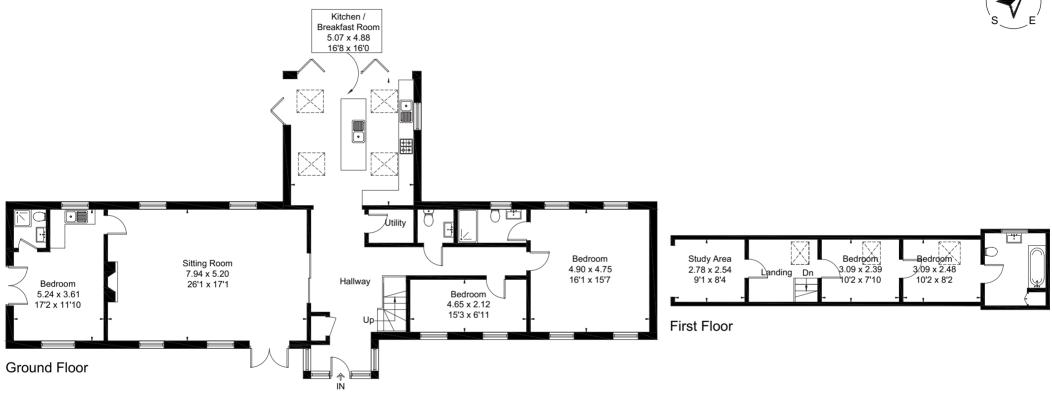

ch through a five bar gate onto a sweeping driveway which is extensive, impressive and welcoming.

The double garage is located to the front of the property which benefits from power, lighting and storage above.

Positioned south westerly, the gardens offer a real sense of privacy, space and rural living. An attractive view of the neighbouring countryside can be seen and enjoyed from the rear of the house throughout the seasons and the fantastic sun terrace that is simply perfect for outdoor living and entertaining.

There are areas of established lawns, vibrant shrubbery and intelligent planting as well as a greenhouse, all of which present the outside of this wonderful home as somewhere very charming and special indeed.













## Approximate Floor Area = 186.7 sq m / 2010 sq ft







### **Boatwrights Estate Agents Ltd**

Registered in England No. 9514957 High Street Tisbury Wiltshire SP3 6LD Tel 01747 859359
Email tisbury@boatwrights.co.uk

#### Important Notice