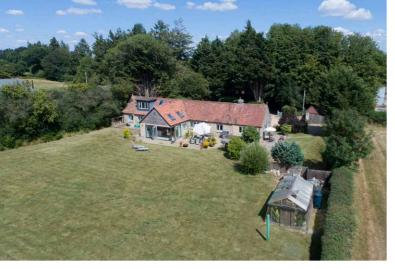

#### Outside

Externally, The Old Barn continues to impress.

Immediately the approach through a five bar gate onto a sweeping driveway which is extensive, impressive and welcoming.

The double garage is located to the front of the property which benefits from power, lighting and storage above.

Positioned south westerly, the gardens offer a real sense of privacy, space and rural living. An attractive view of the neighbouring countryside can be seen and enjoyed from the rear of the house throughout the seasons and the fantastic sun terrace that is simply perfect for outdoor living and entertaining.

There are areas of established lawns, vibrant shrubbery and intelligent planting as well as a greenhouse, all of which present the outside of this wonderful home as somewhere very charming and special indeed.