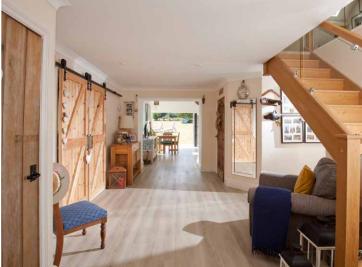

Occupying an overall plot of approx. 1 acre, the current owners have meticulously upgraded the accommodation throughout including the completion of the kitchen/dining room extension which is a simply wonderful space. Briefly comprising of a welcoming entrance hall with views through to the rear garden, dual aspect sitting room complete with wood burning stove complimented by a local quarry stone fire surround, four bedrooms, three ensuite bathrooms, utility room, cloakroom and a mezzanine floor study area. There is also a multi-generational living bedroom with en-suite and kitchenette.

#### Outside

Externally, The Old Barn continues to impress.

Immediately the approach through a five bar gate onto a sweeping driveway which is extensive, impressive and welcoming.

The double garage is located to the front of the property which benefits from power, lighting and storage above.