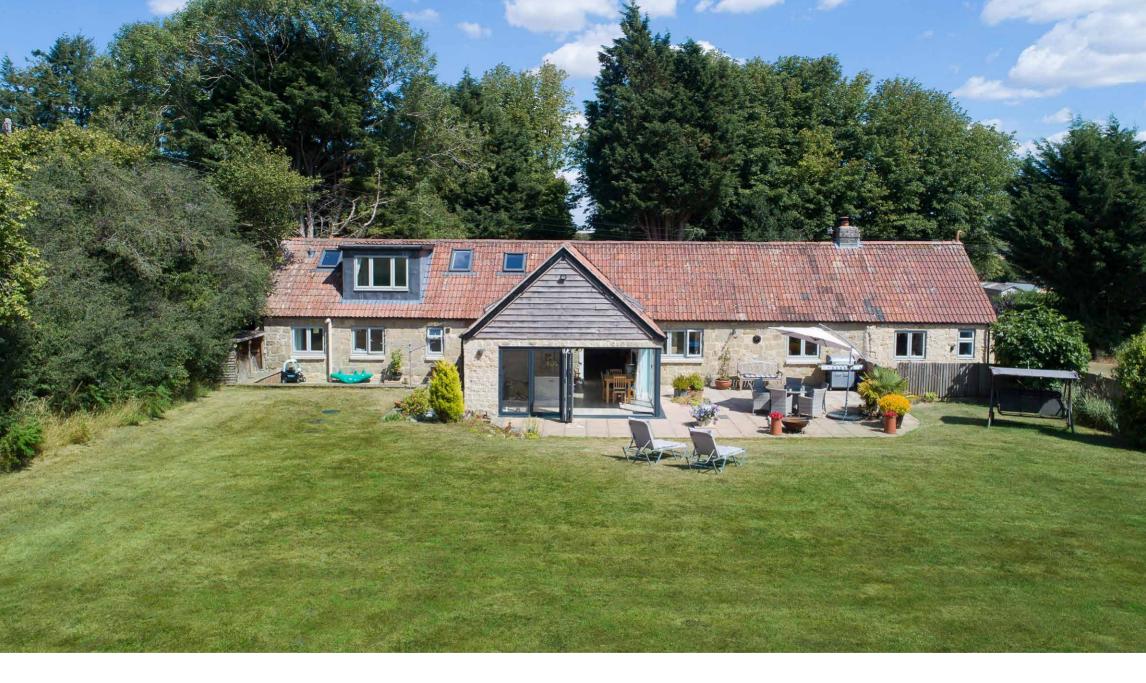

## The Property

Welcome to The Old Barn, a truly unique property situated in Sutton Mandeville.

Sutton Mandeville is one of the Nadder Valley's most picturesque villages, this fantastic property offers a perfect blend of modern living spaces coupled with a rural lifestyle.

Occupying an overall plot of approx. 1 acre, the current owners have meticulously upgraded the accommodation throughout including the completion of the kitchen/dining room extension which is a simply wonderful space. Briefly comprising of a welcoming entrance hall with views through to the rear garden, dual aspect sitting room complete with wood burning stove complimented by a local quarry stone fire surround, four bedrooms, three ensuite bathrooms, utility room, cloakroom and a mezzanine floor study area. There is also a multi-generational living bedroom with en-suite and kitchenette.

Positioned south westerly, the gardens offer a real sense of privacy, space and rural living. An attractive view of the neighbouring countryside can be seen and enjoyed from the rear of the house throughout the seasons and the fantastic sun terrace that is simply perfect for outdoor living and entertaining.

There are areas of established lawns, vibrant shrubbery and intelligent planting as well as a greenhouse, all of which present the outside of this wonderful home as somewhere very charming and special indeed.