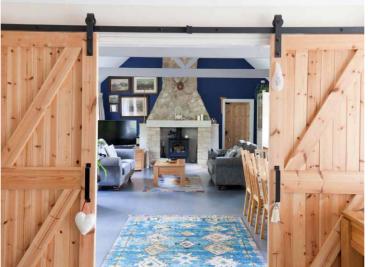

Occupying an overall plot of approx. 1 acre, the current owners have meticulously upgraded the accommodation throughout including the completion of the kitchen/dining room extension which is a simply wonderful space. Briefly comprising of a welcoming entrance hall with views through to the rear garden, dual aspect sitting room complete with wood burning stove complimented by a local quarry stone fire surround, four bedrooms, three ensuite bathrooms, utility room, cloakroom and a mezzanine floor study area. There is also a multi-generational living bedroom with en-suite and kitchenette.