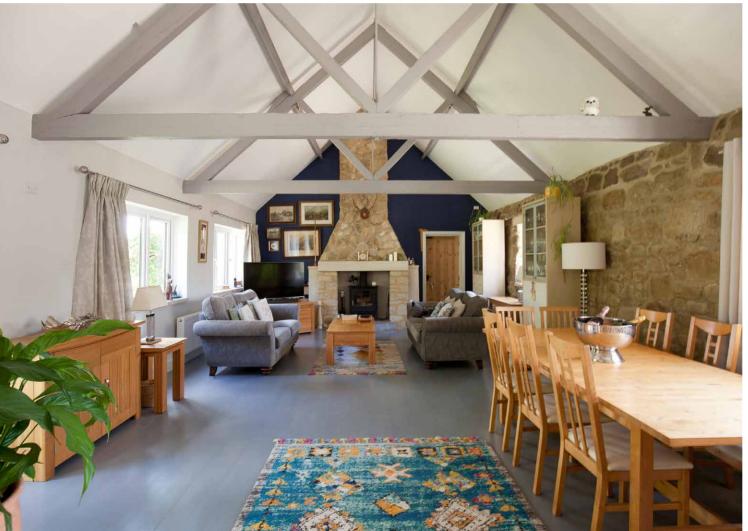

Occupying an overall plot of approx. 1 acre, the current owners have meticulously upgraded the accommodation throughout including the completion of the kitchen/dining room extension which is a simply wonderful space. Briefly comprising of a welcoming entrance hall with views through to the rear garden, dual aspect sitting room complete with wood burning stove complimented by a local quarry stone fire surround, four bedrooms, three ensuite bathrooms, utility room, cloakroom and a mezzanine floor study area. There is also a multi-generational living bedroom with en-suite and kitchenette.