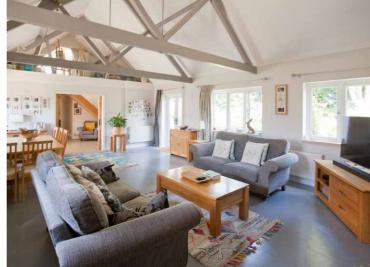

- Dual Aspect Sitting Room With Attractive Fire Place
- Four Bedrooms & Three Bathrooms
- Superb Gardens
   Spanning Approx. 1
   Acre
- Ample Driveway Parking & Garage
- A Simply Must View Property
- EPC: D

Occupying an overall plot of approx. 1 acre, the current owners have meticulously upgraded the accommodation throughout including the completion of the kitchen/dining room extension which is a simply wonderful space. Briefly comprising of a welcoming entrance hall with views through to the rear garden, dual aspect sitting room complete with wood burning stove complimented by a local quarry stone fire surround, four bedrooms, three ensuite bathrooms, utility room, cloakroom and a mezzanine floor study area. There is also a multi-generational living bedroom with en-suite and kitchenette.