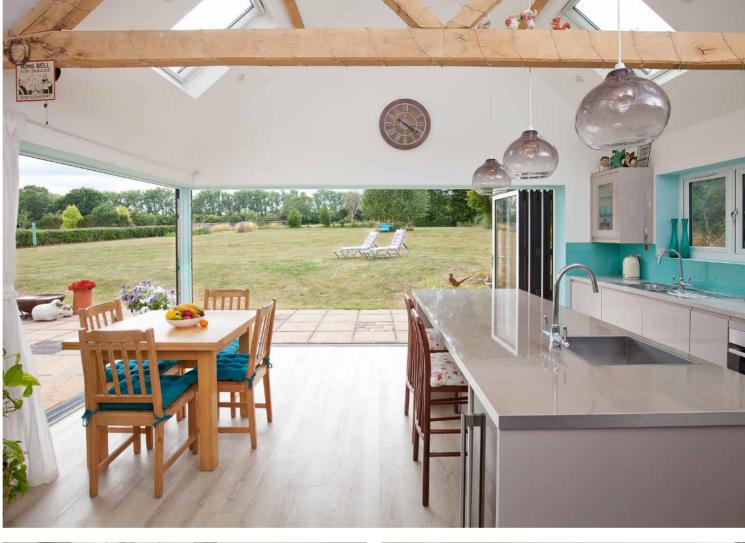

## **Summary Of Accommodation**

- Exceptional Barn Conversion In Pretty South Wiltshire Village
- Over 2000 Sq Ft Of Flexible, Extended High Quality Accommodation
- Highly Desirable
   Nadder Valley Village
   With Wonderful Walks
   On Your Doorstep
- Spectacular Kitchen/ Dining Area With Bifold Doors Onto The Sun Terrace

Occupying an overall plot of approx. 1 acre, the current owners have meticulously upgraded the accommodation throughout including the completion of the kitchen/dining room extension which is a simply wonderful space. Briefly comprising of a welcoming entrance hall with views through to the rear garden, dual aspect sitting room complete with wood burning stove complimented by a local quarry stone fire surround, four bedrooms, three ensuite bathrooms, utility room, cloakroom and a mezzanine floor study area. There is also a multi-generational living bedroom with en-suite and kitchenette.